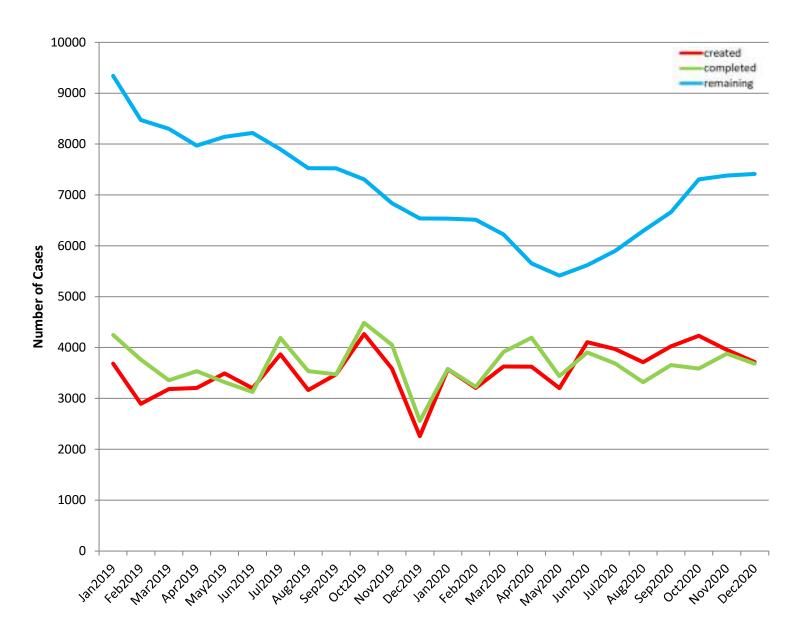

9%                        | 99%                       | 99%                        |
| New Starters            | 2              | 100%                      | 100%                       | 100%                      | 100%                       |
| Pension Transfers In    | 199            | 95%                       | 96%                        | 98%                       | 98%                        |
| Pension Transfers Out   | 270            | 80%                       | 80%                        | 90%                       | 90%                        |
| TOTAL                   | 2,776          | 92%                       | 94%                        | 96%                       | 96%                        |

# Administration Performance - 01/01/2019 to 31/12/2020 (Devon Pension Fund)